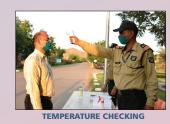

#### **Main Gate**

i. Please come in a queue while entering the main gate. Ensure everybody maintains social distance (2meters).

ii. Follow instructions of the security gaurd.

iii. Screening of all students and employees to be carried out at the Main gate.