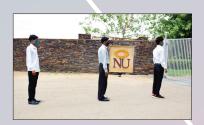

#### **Main Gate**

i. Please come in a queue while entering the main gate. Ensure everybody maintains social distance (2meters).

ii. Follow instructions of the security gaurd.

iii. Screening of all students and employees to be carried out at the Main gate.

- iv. Wash your hands before entry.
- v. Wear mask while entering the Campus.
  In case any person does not possess, it will be issued at the Main gate.
- vi. Sanitisation of all luggage/ baggage and vehicles will be carried out at the Main Gate.