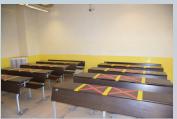

#### Norms in Academic Blocks

i. Sanitize your hands before entering a class / lab or office.

ii. Sit only on spaces marked on the seats as per social distancing norms in classrooms (CRs), labs and library (LIRC).