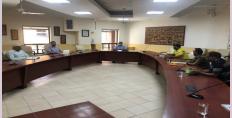

iii. Maintain social distancing in meetings. The number of seats has been reduced from all meeting room as per social distancing

norms.

iv. Walk in your lane as per marking in corridors of Academic Blocks for two side movement in file with social distancing.