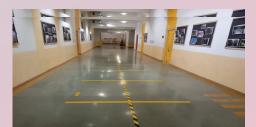

### Entry to Buildings

i. Walk in your lane with social distancing.

ii. Wash your hands before entry.

iii. Always wear your mask.

iv. Remain inside your alloted rooms.

v. Do not go to any other room.

vi. Do not crowd in corridors or toilets.

iii. Maintain social distancing in meetings. The number of seats has been reduced from all meeting room as per social distancing

norms.

iv. Walk in your lane as per marking in corridors of Academic Blocks for two side movement in file with social distancing.