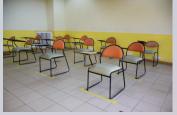

#### Norms in Academic Blocks

i. Sanitize your hands before entering a class / lab or office.

ii. Sit only on spaces marked on the seats as per social distancing norms in classrooms (CRs), labs and library (LIRC).